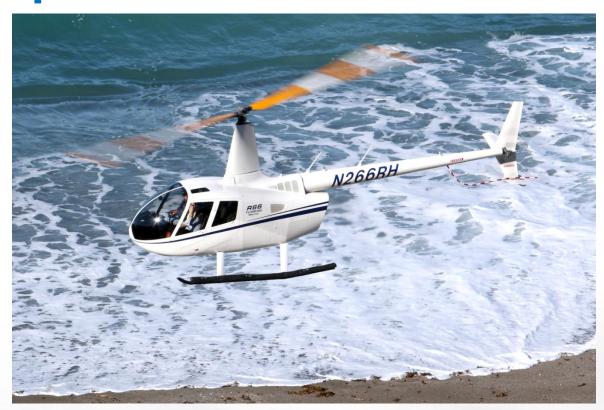

s)

4,500 (15 cycles every 300 hours)



### R66 IBF Components

- The R66 IBF utilizes the existing bypass system.
- Donaldson incorporates a filter maintenance aid for on-condition monitoring while the aircraft is on the ground, enabling pre- and post-flight filter health assessment.





#### **Return On Investment**

- Do you make it to TBO?
- How much does a partial or complete overhaul cost?
- How much time/money are you losing while your aircraft is down for an overhaul?
- Is a Donaldson improved filter a good investment?



# **Availability**

- The filter is approved for installation worldwide.
- FAA Certification is awarded to Robinson Helicopter and will be offered as an installation option.
- Donaldson will carry a PMA for the aftermarket.





# We protect what matters most.