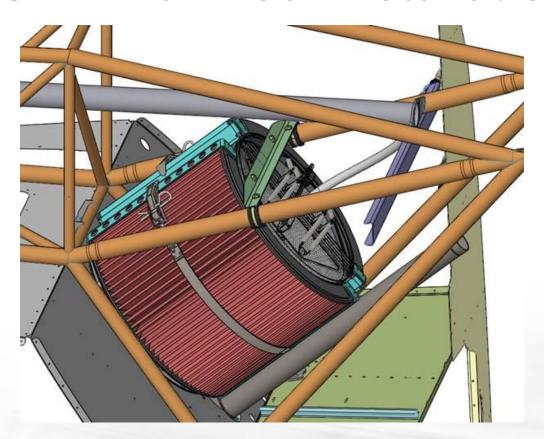

### IBF Installed on Aircraft

### R66 IBF Components

- The R66 IBF utilizes the existing bypass system.
- Donaldson incorporates a filter maintenance aid for on-condition monitoring while the aircraft is on the ground, enabling pre- and post-flight filter health assessment.