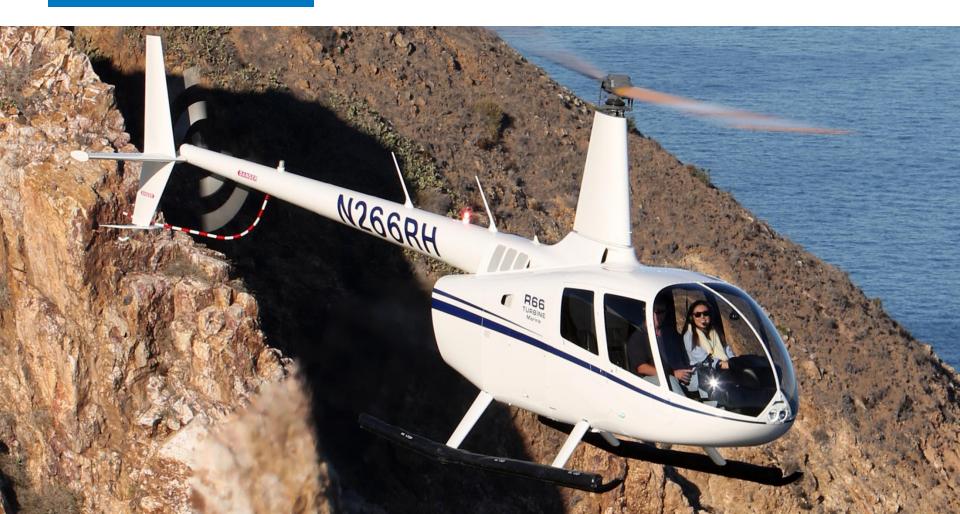

### FLY CLEAN. FLY DONALDSON.



#### **Robinson R66 Turbine Helicopters**



#### FLY CLEAN. FLY DONALDSON.



#### **Inlet Barrier Filter Presentation**





#### **Benefits**

- Improved performance in extreme environments
- Reduced engine turbine operating temperatures
- Reduced engine maintenance costs
- Longer engine life due to protection from corrosion
- Meet or exceed established engine TBO requirements
- Maintenance friendly
- Retrofittable for current R66 rotorcraft

The performance of the Donaldson IBF is comparable to the Robinson standard filter with respect to pressure drop. The big advantage of the Donaldson IBF is the enhanced separation efficiency. The Donaldson oil wetted media provides a separation efficiency of > 99%. This allow operators to work in austere environments with confidence their engine is protected. Donaldson IBF engine protection