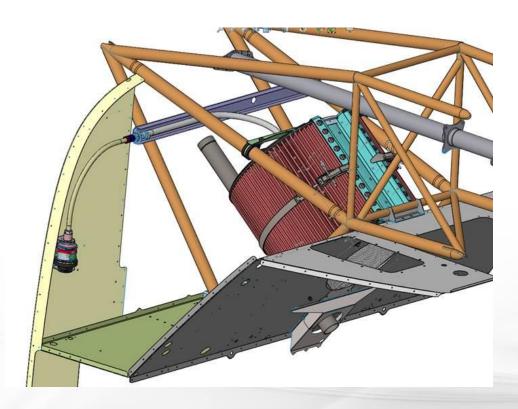

### IBF Installed on Aircraft

### R66 IBF Components

- The R66 IBF utilizes the existing bypass system.
- Donaldson incorporates a filter maintenance aid for on-condition monitoring while the aircraft is on the ground, enabling pre- and post-flight filter health assessment.