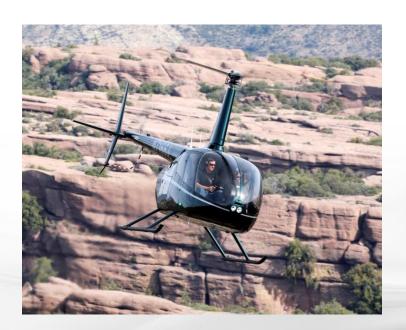

ion





# Filter Life (Service Cycles)

4,500 (15 cycles every 300 hours)



### R66 IBF Components

- The R66 IBF utilizes the existing bypass system.
- Donaldson incorporates a filter maintenance aid for on-condition monitoring while the aircraft is on the ground, enabling pre- and post-flight filter health assessment.





#### **Return On Investment**

- Do you make it to TBO?
- How much does a partial or complete overhaul cost?
- How much time/money are you losing while your aircraft is down for an overhaul?
- Is a Donaldson improved filter a good investment?



# **Availability**

- The filter is approved for installation worldwide.
- FAA Certification is awarded to Robinson Helicopter and will be offered as an installation option.
- Donaldson will carry a PMA for the aftermarket.





# We protect what matters most.